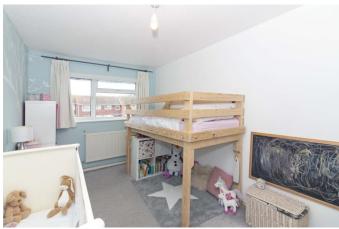

# **Bedroom Two** 15' 6" x 8' 8" (4.73m x 2.63m)

Double glazed window to front with radiator below. Carpets.

## **Bedroom One** 15' 9" x 6' 8" (4.79m x 2.03m)

Double glazed window to front with radiator below. Carpets.