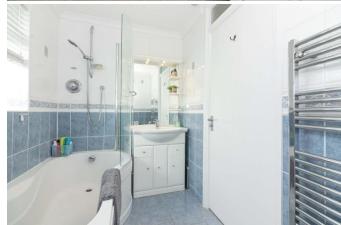

#### **Bathroom**

Double glazed frosted window to side. Floor to ceiling tiled walls. P shaped panel enclosed bath with chrome shower and glass screen. Pedestal wash hand basin with storage below. Push button w/c. Storage cupboard with boiler. Tiled floor.