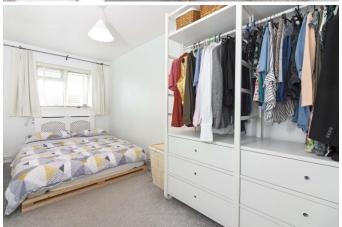

# **Bedroom Two** 15' 6" x 8' 8" (4.73m x 2.63m)

Double glazed window to front with radiator below. Carpets.

## **Bedroom One** 15' 9" x 6' 8" (4.79m x 2.03m)

Double glazed window to front with radiator below. Carpets.