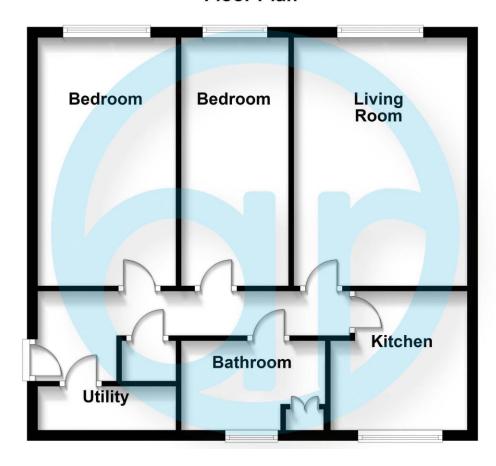

#### **Entrance Hall**

Storage cupboard. Radiator. Access to large loft space. Wood effect flooring.

# **Utility Room**

Double glazed window to side. Space for washing machine and tumble dryer. Worktop with storage space underneath.

# **Bedroom Two** 15' 6" x 8' 8" (4.73m x 2.63m)

Double glazed window to front with radiator below. Carpets.

## **Bedroom One** 15' 9" x 6' 8" (4.79m x 2.03m)

Double glazed window to front with radiator below. Carpets.

#### **Bathroom**

Double glazed frosted window to side. Floor to ceiling tiled walls. P shaped panel enclosed bath with chrome shower and glass screen. Pedestal wash hand basin with storage below. Push button w/c. Storage cupboard with boiler. Tiled floor.

# **Lounge** 15' 5" x 10' 10" (4.71m x 3.30m)

Double glazed window to front with radiator below. Built in shelving and storage. T.V point. Carpets.

### Kitchen

Double glazed window to side. Matching range of wall and base units. Stainless steel single sink inset to worktop. Integrated electric oven and four ring hob. Fridge freezer. Radiator. Tiled effect flooring.